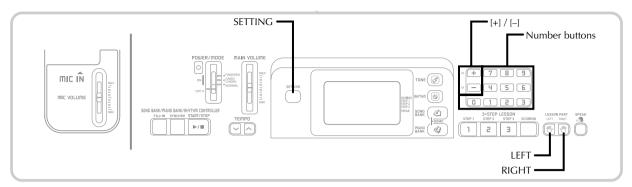

# **General Guide**

- 1) MIC VOLUME slider
- 2 Power indicator
- 3 POWER/MODE switch
- (4) MAIN VOLUME slider
- SONG BANK/PIANO BANK/RHYTHM CONTROLLER
  - ⑤ FILL-IN button
  - 6 SYNCHRO button
  - (7) START/STOP button
- ® TEMPO buttons
- SETTING button
- 10 Percussion instrument list
- (f) CHORD root names
- (12) Speaker
- (13) Rhythm list
- (14) Tone list
- (5) Display
- (6) Song Bank list
- 17 Piano Bank list

- (8) COUNT VOICE 1 to 5
- (9) [+]/[-] buttons
  - Negative values can be changed only by using [+] and [-] to increase and decrease the displayed value.
- 20 Number buttons
  - For input of numbers to change displayed settings.
- 21 TONE button
- 22 RHYTHM button
- 23 SONG BANK button
- 24 PIANO BANK button

### 3-STEP LESSON

- 25 STEP 1 button
- 26 STEP 2 button
- ② STEP 3 button
- 28 SCORING button
- 29 LEFT button
- 30 RIGHT button
- 3 SPEAK button